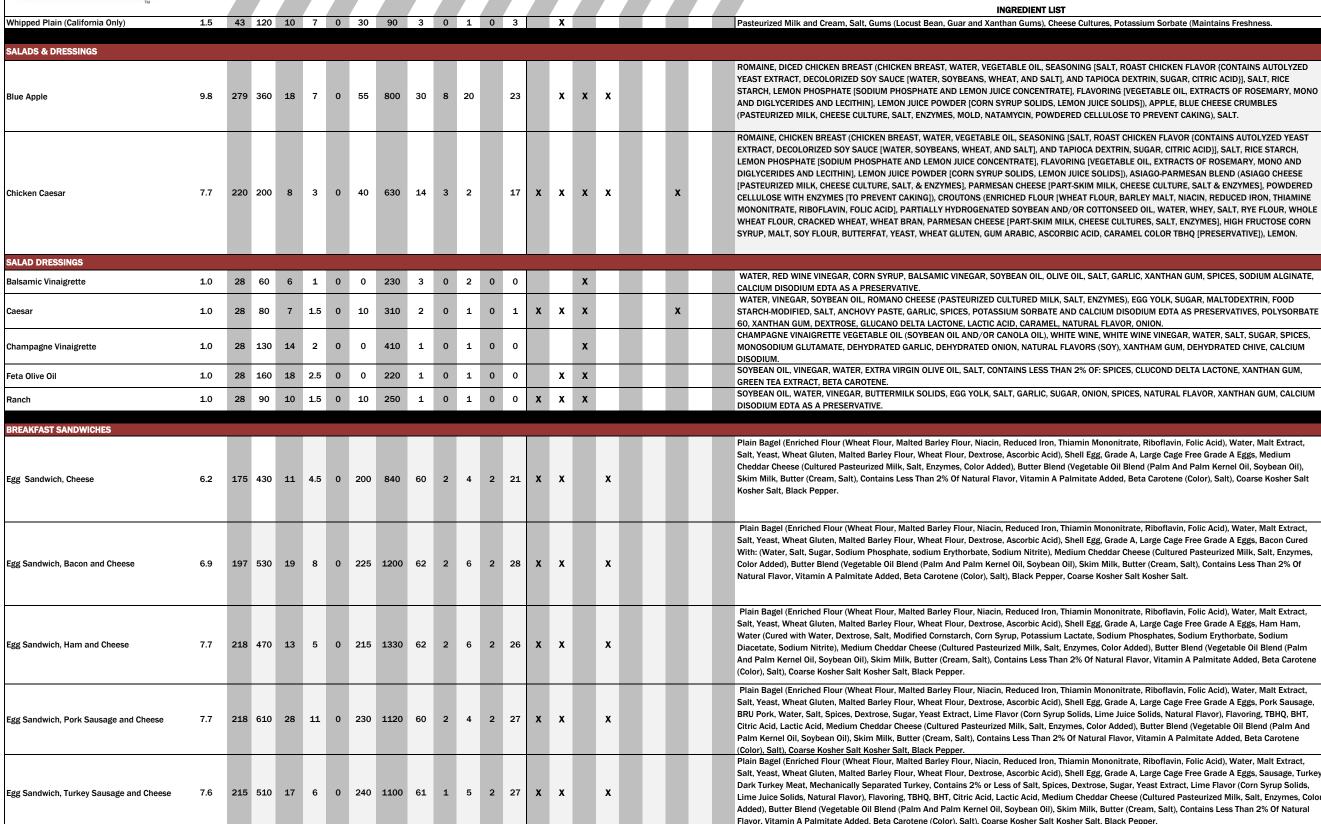

|                                          |          |       |        |        |        |       |         |        |       |       |      |       |        |       |        |      |       |    | INGREDIEN                                                                                                                                                                                                                                                                                                                                                                                                                                                                                                                                                                                                                                                                  |
|------------------------------------------|----------|-------|--------|--------|--------|-------|---------|--------|-------|-------|------|-------|--------|-------|--------|------|-------|----|----------------------------------------------------------------------------------------------------------------------------------------------------------------------------------------------------------------------------------------------------------------------------------------------------------------------------------------------------------------------------------------------------------------------------------------------------------------------------------------------------------------------------------------------------------------------------------------------------------------------------------------------------------------------------|
| BAGELS & BREADS<br>BAGELS                | VALUES L | ISTED | ARE FO | OR FUL | L-SIZE | D BAG | Gels. S | SKINNY | BAGEL | S ARE | APPR | OX. 2 | :/3 OF | F AMO | UNT LI | STED | BELO' | w. |                                                                                                                                                                                                                                                                                                                                                                                                                                                                                                                                                                                                                                                                            |
| Asiago Parmesan                          | 4.3      | 122   | 320    | 3      | 1.5    | 0     | 5       | 720    | 59    | 2     | 4    | 2     | 14     |       | x      |      | x     |    | Plain Bagel (Enriched Flour (Wheat Flour, Malted Barley Flour, Niacin, Reduced I<br>Salt, Yeast, Wheat Gluten, Malted Barley Flour, Wheat Flour, Dextrose, Ascorbic<br>Pasteurized Milk, Salt, Enzymes), Asiago Cheese (Cultured Pasteurized Milk, Sal<br>(Natural Mold Inhibitor)).                                                                                                                                                                                                                                                                                                                                                                                       |
| Blueberry                                | 4.1      | 115   | 310    | 1      | 0      | 0     | 0       | 520    | 65    | 2     | 11   | 9     | 10     |       |        |      | x     |    | Blueberry Bagel Enriched Flour (Wheat Flour, Niacin, Reduced Iron, Thimin Mone<br>Wild Dried Blueberries (Blueberries, Sugar, Sunflower Oil), Salt, Yeast, Natural F<br>Dextrose, Ascorbic Acid.                                                                                                                                                                                                                                                                                                                                                                                                                                                                           |
| Bruegger Bites (3) (Select Markets)      | 2.0      | 58    | 170    | 2.5    | 0.5    | 0     | 0       | 240    | 32    | 1     | 3    | 2     | 6      |       |        |      | x     |    | Rosemary Olive Oil Bagel (Enriched Flour (Wheat Flour, Malted Barley Flour, Nia<br>Olive Oill, Malt Extract, Brown Sugar, Salt, Rosemary, Yeast, Wheat Gluten, Malt                                                                                                                                                                                                                                                                                                                                                                                                                                                                                                        |
| Cheesy Hash Brown - Gourmet              | 4.5      | 127   | 390    | 11     | 4.5    | 0     | 10      | 650    | 59    | 3     | 5    | 4     | 13     |       | x      |      | x     |    | Potato Dough Ball Enriched Wheat Flour (Wheat Flour, Malted Barley Flour, Nia<br>Sugar, Soybean Oil, Potato Flour, Yeast, Wheat Gluten, Salt, Wheat Flour, Malted<br>Disodium Dihydrogen Pyrophosphate (To Promote Color Retention), Dextrose), T<br>Pasteurized Reduced Fat Milk, Salt, Enzymes), Provolone Cheese (Cultured Past<br>Salt, Enzymes, Color Added), Anticake (Powdered Cellulose), Parmesan/ Asiago<br>Enzymes), Asiago Cheese (Cultured Pasteurized Milk, Salt, Enzymes), Anticake (<br>Butter Blend (Vegetable Oil Blend (Palm And Palm Kernel Oil, Soybean Oil), Skir<br>Vitamin A Palmitate Added, Beta Carotene (Color), Salt), Black Pepper, Coarse M |
| Cinnamon Raisin                          | 4.1      | 115   | 310    | 1      | 0      | 0     | 0       | 490    | 65    | 3     | 14   | 6     | 11     |       |        |      | x     |    | Cinnamon Raisin Bagel (Enriched Flour (Wheat Flour, Malted Barley Flour, Niaci<br>Raisins, Brown Sugar, Malt Extract, Yeast, Wheat Gluten, Salt, Cinnamon, Malte                                                                                                                                                                                                                                                                                                                                                                                                                                                                                                           |
| Cinnamon Sugar                           | 4.9      | 140   | 380    | 1.5    | 0      | 0     | 0       | 610    | 83    | 3     | 27   | 24    | 11     |       |        |      | x     |    | Plain Bagel (Enriched Flour (Wheat Flour, Malted Barley Flour, Niacin, Reduced I<br>Salt, Yeast, Wheat Gluten, Malted Barley Flour, Wheat Flour, Dextrose, Ascorbic                                                                                                                                                                                                                                                                                                                                                                                                                                                                                                        |
| Egg (select markets)                     | 4.1      | 115   | 300    | 1.5    | 0.5    | 0     | 25      | 610    | 61    | 2     | 8    | 6     | 11     | x     |        |      | x     |    | BRU Egg Bagel Enriched Flour (Wheat Flour, Malted Barley Flour, Niacin, Reduce<br>Sugar, Salt, Dried Whole Eggs, Yeast, Wheat Gluten, Dough Conditioner Blend (M<br>Acid.                                                                                                                                                                                                                                                                                                                                                                                                                                                                                                  |
| Everything                               | 4.4      | 124   | 330    | 3.0    | 0      | 0     | 0       | 790    | 64    | 3     | 5    | 2     | 12     |       |        |      | x     |    | Plain Bagel (Enriched Flour (Wheat Flour, Malted Barley Flour, Niacin, Reduced           X         Salt, Yeast, Wheat Gluten, Malted Barley Flour, Wheat Flour, Dextrose, Ascorbic Salt.                                                                                                                                                                                                                                                                                                                                                                                                                                                                                   |
| Everything Whole Wheat                   | 4.4      | 124   | 330    | 3      | 0      | 0     | 0       | 800    | 64    | 6     | 10   | 7     | 13     |       |        |      | x     |    | Wheat Bagel (Flour (Whole Wheat Flour, Enriched Flour [Wheat Flour, Malted Ba           X         Acid]), Water, Malt Extract, Honey, Wheat Gluten, Salt, Yeast, Malted Barley Flour           Sesame Seed, Onion, Garlic, Poppy and Salt.                                                                                                                                                                                                                                                                                                                                                                                                                                 |
| Five Cheese - Gourmet                    | 4.4      | 126   | 360    | 10     | 4.5    | 0     | 20      | 660    | 51    | 2     | 5    | 4     | 16     |       | x      |      | x     |    | Potato Dough Ball Enriched Wheat Flour (Wheat Flour, Malted Barley Flour, Nia<br>Sugar, Soybean Oil, Potato Flour, Yeast, Wheat Gluten, Salt, Wheat Flour, Malted<br>Moisture Part-Skim Mozzarella Cheese (Cultured Pasteurized Reduced Fat Milk,<br>Enzymes), Cheddar Cheese (Cultured Pasteurized Milk, Salt, Enzymes), Color Add<br>(Parmesan Cheese, (Cultured Pasteurized Milk, Salt, Enzymes), Asiago Cheese (<br>Powdered Cellulose), Natamycin (Natural Mold Inhibitor)).                                                                                                                                                                                          |
| Garlic (Select Markets)                  | 4.3      | 122   | 310    | 1      | 0      | 0     | 0       | 610    | 64    | 3     | 4    | 2     | 12     |       |        |      | x     |    | Plain Bagel (Enriched Flour (Wheat Flour, Malted Barley Flour, Niacin, Reduced I<br>Salt, Yeast, Wheat Gluten, Malted Barley Flour, Wheat Flour, Dextrose, Ascorbic                                                                                                                                                                                                                                                                                                                                                                                                                                                                                                        |
| Italian Asiago Parmesan (Select Markets) | 4.3      | 122   | 320    | 3      | 1      | 0     | 5       | 710    | 60    | 2     | 4    | 2     | 13     |       | x      |      | x     |    | Plain Bagel (Enriched Flour (Wheat Flour, Malted Barley Flour, Niacin, Reduced I<br>Salt, Yeast, Wheat Gluten, Malted Barley Flour, Wheat Flour, Dextrose, Ascorbic<br>Pasteurized Milk, Salt, Enzymes), Asiago Cheese (Cultured Pasteurized Milk, Sal<br>(Natural Mold Inhibitor)), Italian Seasoning (Marjoram, Thyme, Rosemary, Savor                                                                                                                                                                                                                                                                                                                                   |
| Jalapeno (select markets)                | 4.1      | 115   | 330    | 3      | 0      | 0     | 0       | 480    | 67    | 2     | 7    | 2     | 13     |       |        |      | x     |    | Jalapeno Bagel Unbleached Enriched Flour (Wheat Flour, Malted Barley Flour, N<br>Malt, Salt, Malt, Bakers Yeast), Jalapeno Peppers (Jalapeno Pepper, Water, Vine                                                                                                                                                                                                                                                                                                                                                                                                                                                                                                           |
| Jalapeno Cheddar (select markets)        | 4.9      | 138   | 350    | 6      | 2.5    | 0     | 15      | 790    | 60    | 2     | 4    | 2     | 14     |       | x      |      | x     |    | Plain Bagel (Enriched Flour (Wheat Flour, Malted Barley Flour, Niacin, Reduced I<br>Salt, Yeast, Wheat Gluten, Malted Barley Flour, Wheat Flour, Dextrose, Ascorbic<br>Enzymes, Color Added), Sliced Jalapenos (Fresh Peppers, Water, Vinegar, Salt, C<br>Sodium Metabisulfite (Preservative), Yellow 5).                                                                                                                                                                                                                                                                                                                                                                  |
| Onion                                    | 4.2      | 120   | 310    | 1      | 0      | 0     | 0       | 610    | 63    | 2     | 6    | 2     | 11     |       |        |      | x     |    | Plain Bagel (Enriched Flour (Wheat Flour, Malted Barley Flour, Niacin, Reduced I<br>Salt, Yeast, Wheat Gluten, Malted Barley Flour, Wheat Flour, Dextrose, Ascorbic                                                                                                                                                                                                                                                                                                                                                                                                                                                                                                        |
| Plain                                    | 4.1      | 115   | 290    | 1      | 0      | 0     | 0       | 610    | 59    | 2     | 4    | 2     | 11     |       |        |      | x     |    | Plain Bagel (Enriched Flour (Wheat Flour, Malted Barley Flour, Niacin, Reduced I<br>Salt, Yeast, Wheat Gluten, Malted Barley Flour, Wheat Flour, Dextrose, Ascorbic                                                                                                                                                                                                                                                                                                                                                                                                                                                                                                        |
| Poppy Seed                               | 4.3      | 122   | 330    | 4      | 0      | 0     | 0       | 610    | 61    | 3     | 4    | 2     | 12     |       |        |      | x     |    | Plain Bagel (Enriched Flour (Wheat Flour, Malted Barley Flour, Niacin, Reduced I<br>Salt, Yeast, Wheat Gluten, Malted Barley Flour, Wheat Flour, Dextrose, Ascorbic                                                                                                                                                                                                                                                                                                                                                                                                                                                                                                        |

# INGREDIENT LIST

ed Iron, Thiamin Mononitrate, Riboflavin, Folic Acid), Water, Malt Extract, bic Acid), Parmesan/ Asiago Cheese Blend (Parmesan Cheese, (Cultured Salt, Enzymes), Anticake (Potato Starch, Powdered Cellulose), Natamycin

Iononitrate, Riboflavin, Folic Acid), Water, Brown Sugar, Malt Extract, Infused al Flavor, Wheat Gluten, Blueberries, Malted Barley Flour, Wheat Flour,

Niacin, Reduced Iron, Thiamin Mononitrate, Riboflavin, Folic Acid), Water, Ialted Barley Flour, Wheat Flour, Dextrose).

Niacin, Reduced Iron, Thiamin Mononitrate, Riboflavin, Folic Acid), Water, Ited Barley Flour, Dextrose, Enzymes, Ascorbic Acid, Hash Browns (Potatoes, e), Three Cheese Blend Low-Moisture Part-Skim Mozzarella Cheese (Cultured asteurized Milk, Salt, Enzymes), Cheddar Cheese (Cultured Pasteurized Milk, ago Cheese Blend (Parmesan Cheese, (Cultured Pasteurized Milk, Salt, te (Potato Starch, Powdered Cellulose), Natamycin (Natural Mold Inhibitor)), Skim Milk, Butter (Cream, Salt), Contains Less Than 2% Of Natural Flavor, se Kosher Salt Kosher Salt.

acin, Reduced Iron, Thiamin Mononitrate, Riboflavin, Folic Acid), Water, Ited Barley Flour, Wheat Flour, Dextrose, Ascorbic Acid).

ed Iron, Thiamin Mononitrate, Riboflavin, Folic Acid), Water, Malt Extract, bic Acid), Cinnamon Sugar Topping, BRU Sugar, Brown Sugar, Cinnamon.

uced Iron, Thiamin Mononitrate, Riboflavin, Folic Acid), Water, Honey, Brown I (Malted Barley Flour, Wheat Flour, Dextrose), Turmeric (For Color), Ascorbic

ed Iron, Thiamin Mononitrate, Riboflavin, Folic Acid), Water, Malt Extract, bic Acid), Everything Topping Natural Sesame Seed, Onion, Garlic, Poppy and

I Barley Flour, Niacin, Reduced Iron, Thiamin Mononitrate, Riboflavin, Folic Flour, Wheat Flour, Dextrose, Ascorbic Acid), Everything Topping Natural

Niacin, Reduced Iron, Thiamin Mononitrate, Riboflavin, Folic Acid), Water, Ited Barley Flour, Dextrose, Enzymes, Ascorbic Acid, Three Cheese Blend Lowlilk, Salt, Enzymes), Provolone Cheese (Cultured Pasteurized Milk, Salt, Added), Anticake (Powdered Cellulose), Parmesan/ Asiago Cheese Blend se (Cultured Pasteurized Milk, Salt, Enzymes), Anticake (Potato Starch,

ed Iron, Thiamin Mononitrate, Riboflavin, Folic Acid), Water, Malt Extract, bic Acid), Minced Garlic, Minced Garlic.

ed Iron, Thiamin Mononitrate, Riboflavin, Folic Acid), Water, Malt Extract, bic Acid), Parmesan/ Asiago Cheese Blend (Parmesan Cheese, (Cultured Salt, Enzymes), Anticake (Potato Starch, Powdered Cellulose), Natamycin avory, Sage, Oregano, Basil).

; Niacin, Reduced Iron, Thiamin Mononitrate, Riboflavin, Folic Acid), Water, inegar, Salt, Sugar, Spices, And Calcium Chloride), Ascorbic Acid.

ed Iron, Thiamin Mononitrate, Riboflavin, Folic Acid), Water, Malt Extract, bic Acid), Medium Cheddar Cheese (Cultured Pasteurized Milk, Salt, It, Calcium Chloride, Sodium Benzoate (Preservative), Natural Flavors,

ed Iron, Thiamin Mononitrate, Riboflavin, Folic Acid), Water, Malt Extract, bic Acid), Minced Onion, Minced Onion.

ed Iron, Thiamin Mononitrate, Riboflavin, Folic Acid), Water, Malt Extract, bic Acid).