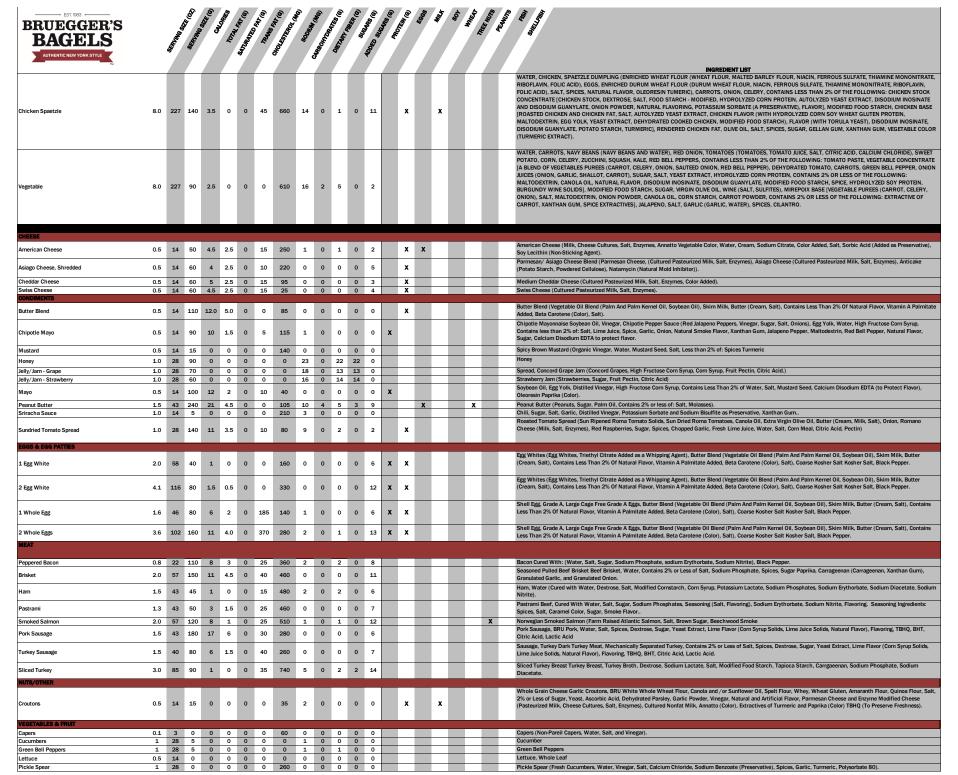

| BAGELS & BREADS<br>BAGELS               | VALUE |            |       |         |       |         |         |       |       |       |         |      |        |      |       |            |   |                                                                                                                                                                                                                                                                                                                                                                                                                                                                                                                                                                                                                                                                                                                                                                                                                                                                                                                                                                                                                                                                                                                                                                                          |
|-----------------------------------------|-------|------------|-------|---------|-------|---------|---------|-------|-------|-------|---------|------|--------|------|-------|------------|---|------------------------------------------------------------------------------------------------------------------------------------------------------------------------------------------------------------------------------------------------------------------------------------------------------------------------------------------------------------------------------------------------------------------------------------------------------------------------------------------------------------------------------------------------------------------------------------------------------------------------------------------------------------------------------------------------------------------------------------------------------------------------------------------------------------------------------------------------------------------------------------------------------------------------------------------------------------------------------------------------------------------------------------------------------------------------------------------------------------------------------------------------------------------------------------------|
|                                         |       | LISTED ARE | FOR F | JLL-SIZ | ED BA | BELS. S | KINNY E | AGELS | ARE A | PPROX | . 2/3 ( | F AM | DUNT L | STED | BELOW | <i>l</i> . |   |                                                                                                                                                                                                                                                                                                                                                                                                                                                                                                                                                                                                                                                                                                                                                                                                                                                                                                                                                                                                                                                                                                                                                                                          |
| Apple Cinnamon - Gourmet (Seasonal)     |       | 149 420    |       | 2       |       |         | 610     |       | 2     |       |         | 9    |        |      |       | x          | I | Potato Dough Ball Enriched Wheat Flour (Wheat Flour, Malted Barley Flour, Niacin, Reduced Iron, Thiamin Mononitrate, Riboflavin, Folic Acid), Water, Sugar, Soybean O Potato Flour, Yeast, Wheat Glur, Wheat Flour, Wheat Flour, Wheat Flour, Wheat Flour, Satt, Wheat Flour, Water Sugar, Seybean Oil (Papples, Satt, Ascorbic Acid (Vlatanin C) to Promote Color Retention, and Ciric Acid, Cinnamon Crunch Topping (Raw Washed Sugar, Refined Granulated Sugar, Clinamon, Canola Oil), Streusel Topping (Untreated Wheat Flour, Sugar, Zero Trans Fat Vegetable Shortening (Palm Oil, Soybean Oil), Zero Trans Fat Margarine (Soybean Oil, Palm Oil, Water, Salt, Mono And Digylcerides, Soybean Lecithin, Natural Flavor, Annatto Color), Vanilla, Salt).                                                                                                                                                                                                                                                                                                                                                                                                                            |
| Asiago Parmesan                         | 4.3   | 122 320    | 3     | 1.5     | 0     | 5       | 720     | 59    | 2     | 4     | 2       | 14   |        | x    |       | x          |   | Plain Bagel (Enriched Flour (Wheat Flour, Maited Barley Flour, Niacin, Reduced Iron, Thiamin Mononitrate, Riboflavin, Folic Acid), Water, Malt Extract, Salt, Yeast, Whea Gluten, Malted Barley Flour, Wheat Flour, Dextrose, Ascorbic Acid), Parmesan/ Asiago Cheese Blend (Parmesan Cheese, (Cultured Pasteurized Milk, Salt, Enzymes), Asia Cheese (Cultured Pasteurized Milk, Salt, Enzymes), Anticake (Potato Starch, Powdered Cellulose), Natamycin (Natural Mold Inhibitor)).                                                                                                                                                                                                                                                                                                                                                                                                                                                                                                                                                                                                                                                                                                     |
| Blueberry                               | 4.1   | 115 310    | 1     | 0       | 0     | 0       | 520     | 65    | 2     | 11    | 9       | 10   |        |      |       | x          |   | Blueberry Bagel Enriched Flour (Wheat Flour, Niacin, Reduced Iron, Thirnin Mononitrate, Riboffavin, Folic Acid), Water, Brown Sugar, Malt Extract, Infused Wild Dried Blueberries (Blueberries, Sugar, Sunflower Oil), Salt, Yeast, Natural Flavor, Wheat Gluten, Blueberries, Malted Barley Flour, Wheat Flour, Dextrose, Ascorbic Acid.                                                                                                                                                                                                                                                                                                                                                                                                                                                                                                                                                                                                                                                                                                                                                                                                                                                |
| ruegger Bites (3) (Select Markets)      | 2.0   | 58 170     | 2.5   | 0.5     | 0     | 0       | 240     | 32    | 1     | 3     | 2       | 6    |        |      |       | х          |   | Rosemary Olive Oil Bagel (Enriched Flour (Wheat Flour, Malted Barley Flour, Niacin, Reduced Iron, Thiamin Mononitrate, Riboflavin, Folic Acid), Water, Olive Oill, Malt Extract, Brown Sugar, Salt, Rosemary, Yeast, Wheat Gluten, Malted Barley Flour, Wheat Flour, Dextrose).                                                                                                                                                                                                                                                                                                                                                                                                                                                                                                                                                                                                                                                                                                                                                                                                                                                                                                          |
| Cheesy Hash Brown - Gourmet             | 4.5   | 127 390    | 11    | 4.5     | 0     | 10      | 650     | 59    | 3     | 5     | 4       | 13   |        | x    |       | x          |   | Potato Dough Ball Enriched Wheat Flour (Wheat Flour, Malted Barley Flour, Niacin, Reduced Iron, Thiamin Mononitrate, Ribotlawin, Folic Acidi, Water, Sugar, Soybean Oratos Flour, Yeast, Wheat Gluten, Salt, Wheat Flour, Malted Barley Flour, Destrose, Enzymes, Ascorbic Acid, Hash Browns (Potatose, Disodium Dihydrogen Pyrophospha (To Promote Color Retention), Dextrose), Three Cheese Blend Low-Moisture Part-Skim Mozzarella Cheese (Cultured Pasteurized Reduced Fat Milk, Salt, Enzymes), Provolone Cheese (Dultured Pasteurized Milk, Salt, Enzymes), Salt, Enzymes, Salt, Enzymes, Salt, Enzymes, Salt, Enzymes), Anticake (Potato Starch, Powdered Cellulose), Natamycin (Natural Mold Inhibitor), Butter Blend (Vegetable Oil Blend (Palm And Palm Kernel Oil, Soybean Oil), Skim Milk, Butter (Gream, Salt), Contains Less Than 2% Of Natural Flavor, Vitamin A Palmitate Added, Beta Carotene (Color), Salt), Black Pepper, Coarse Kosher Salt Kosher Salt. |
| Cinnamon Raisin                         | 4.1   | 115 310    | 1     | 0       | 0     | 0       | 490     | 65    | 3     | 14    | 6       | 11   |        |      |       | х          |   | Cinnamon Raisin Bagel (Enriched Flour (Wheat Flour, Malted Barley Flour, Niacin, Reduced Iron, Thiamin Mononitrate, Riboflavin, Folic Acid), Water, Raisins, Brown Sugi                                                                                                                                                                                                                                                                                                                                                                                                                                                                                                                                                                                                                                                                                                                                                                                                                                                                                                                                                                                                                  |
| Cinnamon Sugar                          | 4.9   | 140 380    | 1.5   | 0       | 0     | 0       | 610     | 83    | 3     | 27    | 24      | 11   |        |      |       | х          |   | Plain Bagel (Enriched Flour (Wheat Flour, Malted Barley Flour, Niacin, Reduced Iron, Thiamin Mononitrate, Riboflavin, Folic Acid), Water, Malt Extract, Salt, Yeast, Whea Gluten, Malted Barley Flour, Wheat Flour, Dextrose, Ascorbic Acid), Cinnamon Sugar Topping, BRU Sugar, Brown Sugar, Cinnamon.                                                                                                                                                                                                                                                                                                                                                                                                                                                                                                                                                                                                                                                                                                                                                                                                                                                                                  |
| igg (select markets)                    | 4.1   | 115 300    | 1.5   | 0.5     | 0     | 25      | 610     | 61    | 2     | 8     | 6       | 11   | x      |      |       | x          |   | BRU Egg Bagel Enriched Flour (Wheat Flour, Malted Barley Flour, Niacin, Reduced Iron, Thiamin Mononitrate, Riboflavin, Folic Acid), Water, Honey, Brown Sugar, Salt, Dried Whole Eggs, Yeast, Wheat Gluten, Dough Conditioner Blend (Malted Barley Flour, Wheat Flour, Dextrose), Turmeric (For Color), Ascorbic Acid.                                                                                                                                                                                                                                                                                                                                                                                                                                                                                                                                                                                                                                                                                                                                                                                                                                                                   |
| verything                               | 4.4   | 124 330    | 3.0   | 0       | 0     | 0       | 790     | 64    | 3     | 5     | 2       | 12   |        |      |       | х          |   | Plain Bagel (Enriched Flour (Wheat Flour, Malted Barley Flour, Niacin, Reduced Iron, Thiamin Monoritrate, Riboflavin, Folic Acid), Water, Malt Extract, Salt, Yeast, Wheat Gluten, Malted Barley Flour, Wheat Flour, Dextrose, Ascorbic Acid), Everything Topping Natural Sesame Seed, Onion, Garlic, Poppy and Salt.                                                                                                                                                                                                                                                                                                                                                                                                                                                                                                                                                                                                                                                                                                                                                                                                                                                                    |
| verything Whole Wheat                   | 4.4   | 124 330    | 3     | 0       | 0     | 0       | 800     | 64    | 6     | 10    | 7       | 13   |        |      |       | х          |   | Wheat Bagel (Flour (Whole Wheat Flour, Enriched Flour (Wheat Flour, Malted Barley Flour, Niacin, Reduced Iron, Thiamin Mononitrate, Riboflavin, Folic Acid]), Water, Malt Extract, Honey, Wheat Gluten, Salt, Yeast, Malted Barley Flour, Wheat Flour, Dextrose, Ascorbic Acid), Everything Topping Natural Sesame Seed, Onion, Garlic, Pop and Salt.                                                                                                                                                                                                                                                                                                                                                                                                                                                                                                                                                                                                                                                                                                                                                                                                                                    |
| Five Cheese - Gourmet                   | 4.4   | 126 360    | 10    | 4.5     | 0     | 20      | 660     | 51    | 2     | 5     | 4       | 16   |        | x    |       | х          |   | Potato Dough Ball Enriched Wheet Flour (Wheet Flour, Matted Barley Flour, Niacin, Reduced Iron, Thiamin Mononitrate, Riboflavin, Folic Acid), Water, Sugar, Soybean Oratio Flour, Yeast, Wheat Gluten, Salt, Wheat Flour, Matted Barley Flour, Destrose, Enzymes, Ascorbic Acid, Three Cheese Blend Low-Moisture Part-Skim Mozzarella Cheese (Cultured Pasteurized Milk, Salt, Enzymes), Cheddar Cheese (Cultured Pasteurized Milk, Salt, Enzymes), Cheddar Cheese (Cultured Pasteurized Milk, Salt, Enzymes), Cheddar Cheese (Cultured Pasteurized Milk, Salt, Enzymes), Cheese (Cultured Pasteurized Milk, Salt, Enzymes), Asiago Cheese (Cultured Pasteurized Milk, Salt, Enzymes), Asiago Cheese (Cultured Pasteurized Milk, Salt, Enzymes), Asiago Cheese (Cultured Pasteurized Milk, Salt, Enzymes), Anticake (Potato Starch, Powdered Cellulose), Natarnycin (Natural Mold Inhibitor)).                                                                                                                                                                                                                                                                                           |
| Garlic (Select Markets)                 | 4.3   | 122 310    | 1     | 0       | 0     | 0       | 610     | 64    | 3     | 4     | 2       | 12   |        |      |       | х          |   | Plain Bagel (Enriched Flour (Wheat Flour, Malted Barley Flour, Niacin, Reduced Iron, Thiamin Mononitrate, Riboflavin, Folic Acid), Water, Malt Extract, Salt, Yeast, Whea Gluten, Malted Barley Flour, Wheat Flour, Dextrose, Ascorbic Acid), Minced Garlic, Minced Garlic.                                                                                                                                                                                                                                                                                                                                                                                                                                                                                                                                                                                                                                                                                                                                                                                                                                                                                                              |
| talian Asiago Parmesan (Select Markets) | 4.3   | 122 320    | 3     | 1       | 0     | 5       | 710     | 60    | 2     | 4     | 2       | 13   |        | x    |       | х          |   | Plain Bagel (Enriched Flour (Wheat Flour, Malted Barley Flour, Niacin, Reduced Iron, Thiamin Mononitrate, Riboflavin, Folic Acid), Water, Malt Extract, Salt, Yeast, Wheat Gluten, Malted Barley Flour, Wheat Flour, Dextrose, Ascorbic Acid), Parmesan/ Asiago Cheese Blend (Parmesan Cheese, (Cultured Pasteurized Milk, Salt, Enzymes), Asia, Cheese (Cultured Pasteurized Milk, Salt, Enzymes), Anticake (Potato Starch, Powdered Cellulose), Natamycin (Natural Mold Inhibitor)), Italian Seasoning (Marjoram, Thyme, Rosemary, Savory, Sage, Oregano, Basil).                                                                                                                                                                                                                                                                                                                                                                                                                                                                                                                                                                                                                      |
| alapeno (select markets)                | 4.1   | 115 330    | 3     | 0       | 0     | 0       | 480     | 67    | 2     | 7     | 2       | 13   |        |      |       | x          |   | Jalapeno Bagel Unbleached Enriched Flour (Wheat Flour, Malted Barley Flour, Niacin, Reduced Iron, Thiamin Mononitrate, Riboflavin, Folic Acid), Water, Malt, Salt, Malt<br>Bakers Yeast), Jalapeno Peppers (Jalapeno Pepper, Water, Vinegar, Salt, Sugar, Spices, And Calcium Chloride), Ascorbic Acid.                                                                                                                                                                                                                                                                                                                                                                                                                                                                                                                                                                                                                                                                                                                                                                                                                                                                                  |
| alapeno Cheddar (select markets)        | 4.9   | 138 350    | 6     | 2.5     | 0     | 15      | 790     | 60    | 2     | 4     | 2       | 14   |        | x    |       | x          |   | Plain Bagel (Enriched Flour (Wheat Flour, Malted Barley Flour, Niacin, Reduced Iron, Thiamin Mononitrate, Riboflavin, Folic Acid), Water, Malt Extract, Salt, Yeast, Whea Gluten, Malted Barley Flour, Wheat Flour, Dextrose, Ascorbic Acid), Medium Cheddar Cheese (Cultured Pasteurized Milk, Salt, Enzymes, Color Added), Sliced Jalapenos (Fresh Peppers, Water, Vinegar, Salt, Calcium Chloride, Sodium Benzoate (Preservative), Natural Flavors, Sodium Metabisulfite (Preservative), Yellow 5).                                                                                                                                                                                                                                                                                                                                                                                                                                                                                                                                                                                                                                                                                   |
| nion                                    | 4.2   | 120 310    | 1     | 0       | 0     | 0       | 610     | 63    | 2     | 6     | 2       | 11   |        |      |       | x          |   | Plain Bagel (Enriched Flour (Wheat Flour, Malted Barley Flour, Niacin, Reduced Iron, Thiamin Mononitrate, Riboflavin, Folic Acid), Water, Malt Extract, Salt, Yeast, Whea Gluten, Malted Barley Flour, Wheat Flour, Dextrose, Ascorbic Acid), Minced Onion, Minced Onion.                                                                                                                                                                                                                                                                                                                                                                                                                                                                                                                                                                                                                                                                                                                                                                                                                                                                                                                |
| Plain                                   | 4.1   | 115 290    | 1     | 0       | 0     | 0       | 610     | 59    | 2     | 4     | 2       | 11   |        |      |       | х          |   | Plain Bagel (Enriched Flour (Wheat Flour, Malted Barley Flour, Niacin, Reduced Iron, Thiamin Mononitrate, Riboflavin, Folic Acid), Water, Malt Extract, Salt, Yeast, Whea Gluten, Malted Barley Flour, Wheat Flour, Dextrose, Ascorbic Acid).                                                                                                                                                                                                                                                                                                                                                                                                                                                                                                                                                                                                                                                                                                                                                                                                                                                                                                                                            |
| oppy Seed                               | 4.3   | 122 330    | 4     | 0       | 0     | 0       | 610     | 61    | 3     | 4     | 2       | 12   |        |      |       | x          |   | Plain Bagel (Erriched Flour (Wheat Flour, Malted Barley Flour, Niacin, Reduced Iron, Thiamin Mononitrate, Riboflavin, Folic Acid), Water, Malt Extract, Salt, Yeast, Whee Gluten, Malted Barley Flour, Wheat Flour, Dextrose, Ascorbic Acid), Poppy Seeds Poppy Seed.                                                                                                                                                                                                                                                                                                                                                                                                                                                                                                                                                                                                                                                                                                                                                                                                                                                                                                                    |
| umpernickel                             | 4.1   | 115 300    | 1     | 0       | 0     | 0       | 580     | 62    | 3     | 7     | 5       | 11   |        |      |       | x          |   | Pumpernickel Bagel (Enriched Flour (Wheat Flour, Malted Barley Flour, Niacin, Reduced Iron, Thiamin Mononitrate, Riboflavin, Folic Acid), Water, Malt Extract, Brown Sugar, Caramel Color, Salt, Wheat Bran, Caraway Seeds, Yeast, Wheat Gluten, Malted Barley Flour, Wheat Flour, Dextrose, Ascorbic Acid).                                                                                                                                                                                                                                                                                                                                                                                                                                                                                                                                                                                                                                                                                                                                                                                                                                                                             |
| rumpkin (seasonal)                      | 4.1   | 115 300    | 1     | 0       | 0     | 0       | 490     | 63    | 3     | 10    | 9       | 11   |        |      |       | х          |   | Pumpkin Bagel (Enriched Flour (Wheat Flour, Malted Barley Flour, Niacin, Reduced Iron, Thiamin Mononitrate, Riboflavin, Folic Acid), Water, Pumpkin, Brown Sugar, Malted Barley Extract, Wheat Gluten, Yeast, Salt, Cinnamon, Ginger, Cloves, Malted Barley Flour, Wheat Flour, Dextrose, Ascorbic Acid).                                                                                                                                                                                                                                                                                                                                                                                                                                                                                                                                                                                                                                                                                                                                                                                                                                                                                |
| osemary Olive Oil                       | 4.1   | 115 340    | 5     | 1       | 0     | 0       | 480     | 63    | 2     | 6     | 4       | 11   |        |      |       | х          |   | Pumpkin Bagel (Enriched Flour (Wheat Flour, Malted Barley Flour, Niacin, Reduced Iron, Thiamin Mononitrate, Riboflavin, Folic Acid), Water, Pumpkin, Brown Sugar, Malted Barley Extract, Wheat Gluten, Yeast, Salt, Cinnamon, Ginger, Cloves, Malted Barley Flour, Wheat Flour, Dextrose, Ascorbic Acid).                                                                                                                                                                                                                                                                                                                                                                                                                                                                                                                                                                                                                                                                                                                                                                                                                                                                                |
| alt (select markets)                    | 4.2   | 120 290    | 1     | 0       | 0     | 0       | 20020   | 59    | 2     | 4     | 2       | 11   |        |      |       | х          |   | Plain Bagel (Enriched Flour (Wheat Flour, Malted Barley Flour, Niacin, Reduced Iron, Thiamin Mononitrate, Riboflavin, Folic Acid), Water, Malt Extract, Salt, Yeast, Whea Gluten, Malted Barley Flour, Wheat Flour, Dextrose, Ascorbic Acid), Salt Salt                                                                                                                                                                                                                                                                                                                                                                                                                                                                                                                                                                                                                                                                                                                                                                                                                                                                                                                                  |
| Sesame                                  | 4.5   | 129 380    | 9     | 1       | 0     | 0       | 620     | 61    | 4     | 4     | 2       | 14   |        |      |       | х          |   | Plain Bagel (Enriched Flour (Wheat Flour, Malted Barley Flour, Niacin, Reduced Iron, Thiamin Mononitrate, Riboflavin, Folic Acid), Water, Malt Extract, Salt, Yeast, Whea Gluten, Malted Barley Flour, Wheat Flour, Dextrose, Ascorbic Acid), Sesame Seeds.                                                                                                                                                                                                                                                                                                                                                                                                                                                                                                                                                                                                                                                                                                                                                                                                                                                                                                                              |
|                                         |       |            |       |         |       |         |         |       |       |       |         |      |        |      |       |            |   | Wheat Basel (Flour (Whole Wheat Flour, Enriched Flour (Whole Wheat Flour, Malted Barley Flour, Niacin, Reduced Iron, Thiamin Mononitrate, Riboflavin, Folic Acid1), Water,                                                                                                                                                                                                                                                                                                                                                                                                                                                                                                                                                                                                                                                                                                                                                                                                                                                                                                                                                                                                               |